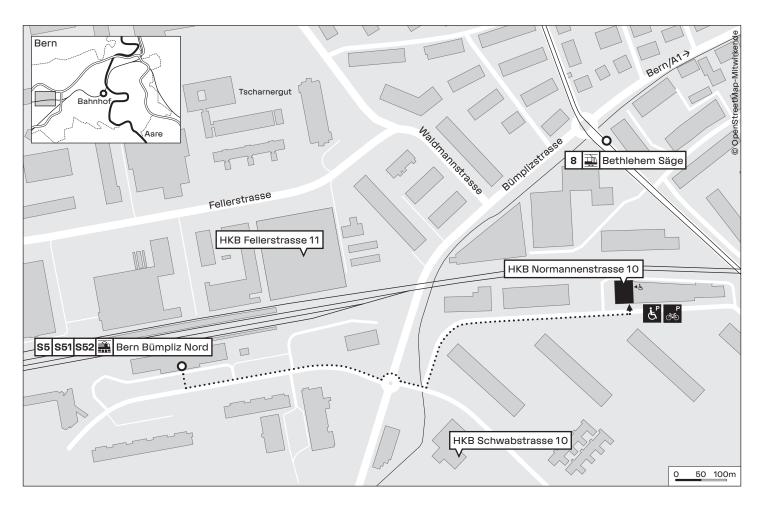

## Arrival via public transport

From the Bern train station, take the S5/S51/S52 in the direction of Brünnen Westside or Kerzers to the Bern Bümpliz Nord station. Exit the station via the underpass in the direction of Bümpliz/Fellergut. At the end of the underpass turn left, pass through underneath the highrise building and proceed to the roundabout. Continue straight ahead, cross the stream and then turn left into Normannenstrasse and follow the road. The HKB is located on the left side in the Blatter AG building on the 2nd floor. Access via the staircase in the Plättli exhibition.

#### **Parking**

A disabled parking space and Blue Zone parking is located in front of the building. For longer parking periods use the paid parking spaces at the HKB location at Fellerstrasse 11.